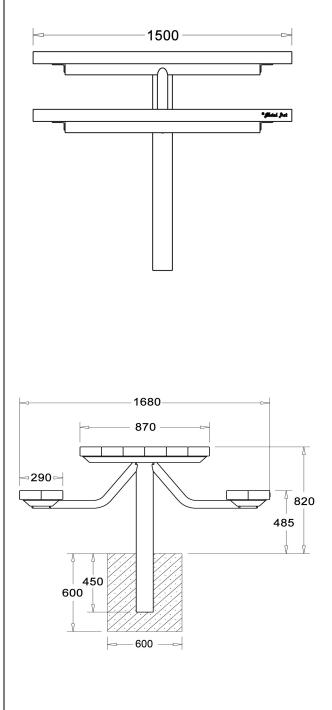

## DIMENSIONS

| 1500mm   |
|----------|
| 1680mm   |
| 870mm    |
| 290mm    |
| as below |
|          |